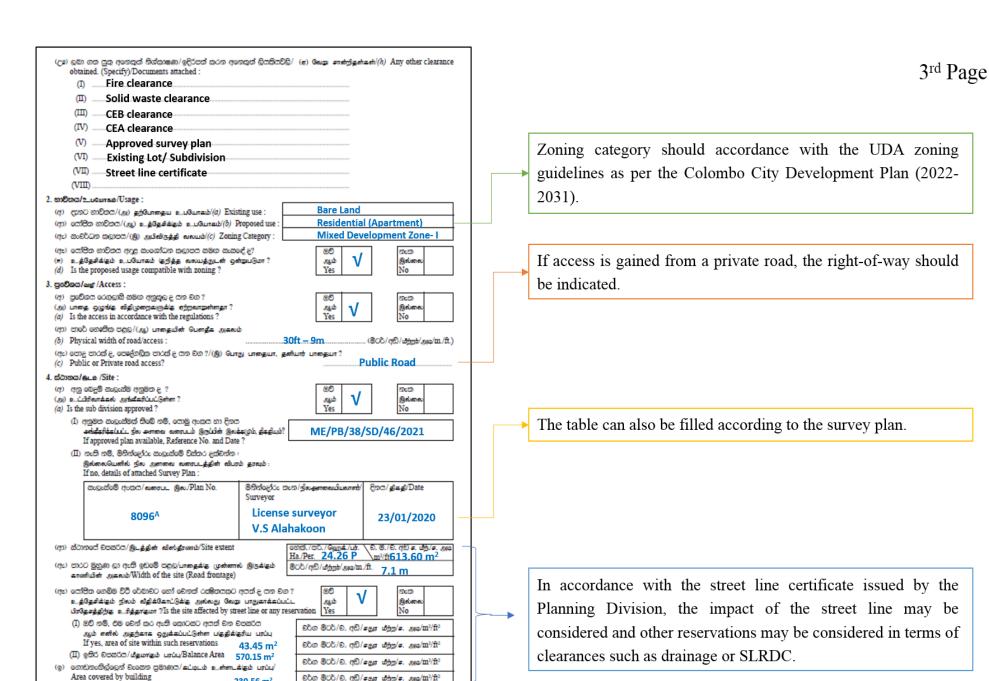

# Latter Part of 2<sup>nd</sup> Page

• If you have obtained clearances fill its reference No. and date.

|            | ා ගත යුතු අනෙකුත් තින්කාෂණ/ඉදිරිපත් කරන අන<br>ined. (Specify)/Documents attached :                     | ඉකුත් වූයකියවඩු/  | (ஏ) வேறு சான்றிதள்                  | meth/(h) Any other clearance                   |
|------------|--------------------------------------------------------------------------------------------------------|-------------------|-------------------------------------|------------------------------------------------|
| (1         | 7.7                                                                                                    |                   |                                     | _                                              |
| (I         | Solid waste clearance                                                                                  |                   |                                     |                                                |
|            | CEB clearance                                                                                          |                   |                                     |                                                |
|            | CEA clearance                                                                                          |                   |                                     |                                                |
|            |                                                                                                        |                   |                                     | <u> </u>                                       |
|            | Approved survey plan                                                                                   |                   |                                     |                                                |
|            | Existing Lot/ Subdivision                                                                              |                   |                                     |                                                |
| (VI        | Street line certificate                                                                                |                   |                                     |                                                |
| •          | 2_uGurtsub/Usage :                                                                                     |                   |                                     |                                                |
|            | නාවකක/ Usage .<br>ාව නාවකක/ (ලා)  දුල්3යා කළාය ද_u3un සේ/(a)  Exist                                    | ting use .        |                                     |                                                |
|            | පිත නාවිතය/(නූ) ෙළුරිළුළුණුණ ෙ පරිගාසේ/(වි) P                                                          | _                 |                                     |                                                |
|            | ත්වියක කලාපය/(මු) ,ඉඩමේලද්දුම් සංහෝර(c) Zoning                                                         | -                 |                                     |                                                |
| (ಧ್ಯ) ಅದ   | iපිත නාවිතය අදසු සංශෝධන සාලාපය සමග සංස                                                                 | v€ e?             | <b>⊗</b> 5                          | තැත                                            |
|            | தேசிக்கும் உபயோகம் குறித்த வலயத்துடன் ஒன                                                               | hasu⊚uar ?        | duge                                | இல்லை                                          |
|            | he proposed usage compatible with zoning?                                                              |                   | Yes                                 | No                                             |
|            | Access:                                                                                                |                   |                                     |                                                |
|            | ්ගය රෙගුලාහි සමග අනුසුල ද යන වන ?<br>දේ ඉගුන්ළ ක්ළිගුණපුළොස්ළ අද්දානෙකුණකළා ?                          |                   | ලිලි<br>එයුණ                        | නංන<br>මුණකන                                   |
|            | e access in accordance with the regulations?                                                           |                   | Yes                                 | No                                             |
|            | ර් හෙතේක පළවු/(,නූ) பாதையின் பௌதீය ,නුයහර                                                              | ь                 |                                     |                                                |
|            | sical width of road/access :                                                                           |                   |                                     | (මීටර්/අඩ්/ <i>ජ</i> නුෂ්/නුදේm./ft.)          |
|            | ළු පාරක් ද, පෙදේගලික පාරක් ද යන වන ?/(ඹු) Gun;<br>lic or Private road access?                          | து பாதையா, தனிப   | பார் பாதையா ?                       |                                                |
| 4. ස්ථානය/ | டைம் /Site :                                                                                           |                   |                                     |                                                |
|            | වෙළම් සංදුංක්ම අනුමත ද ?                                                                               |                   | <u>ම</u> ව්                         | තංක                                            |
|            | பிரிவாக்கல் அங்கீகரிப்பட்டுள்ள ?<br>e sub division approved ?                                          |                   | Yes                                 | இஸ்கை<br>No                                    |
| 4.2        | අනුමත සංදුංස්මක් තිබේ නම්, යොමු අංකය හා දිනය                                                           | , _               |                                     |                                                |
|            | சங்கீகரிக்கப்பட்ட நில அளவை வரையம் இருப்பின் இலக்<br>If approved plan available, Reference No. and Date | சமும், திசதியும்? |                                     |                                                |
| (II)       | තංකි නම්, මිහින්දෝරු සැලැස්මේ විස්තර දක්වන්න :                                                         |                   |                                     |                                                |
|            | இல்லையெளில் நில அளவை வரைபடத்தின் விபர<br>If no, details of attached Survey Plan :                      | ம் தரவும்:        |                                     |                                                |
|            | කැලැක්මේ අංකුය/සාභෞධය මුන/Plan No.                                                                     |                   | ) / நிலஆனவையியலாளர்/                | දිනය/ එුළු /Date                               |
|            |                                                                                                        | Surveyor          |                                     |                                                |
|            |                                                                                                        |                   |                                     |                                                |
|            |                                                                                                        |                   |                                     |                                                |
| (ආ) ස්ථා   | താവ് ഉയത്വ/இடத்தின் ബിസ്മ്മായസം/Site extent                                                            |                   | හක්./පරි./ල <u>ග</u> #./utr.        | (D. 8./D. 90) #. 189/#. 1914                   |
| (mc) emó   | ට මුහුණ ලා ඇති ඉඩමේ පළාල/ගැනුදුළුළු ගුන්නෙන                                                            |                   | a./Per.<br>ටර්/අඩ්/අතු/නුතු/නුතු/m. |                                                |
|            | ணியீன் அகலம்/Width of the site (Road frontage)                                                         | 230000            | CO1 (\$3) 169991 (\$ \$) III.       | /A.                                            |
| (ලෑ) ලෝ    | ජිත ගෙබ්ම විටි රේණාවට හෝ වෙනත් රුසුම්තයකට                                                              | අයත් ද යන වග ?    | ®₽                                  | තැත                                            |
|            | தேசிக்கும் நிலம் வீதிக்கோட்டுக்கு அல்லது வேற                                                           |                   |                                     | இல்லை                                          |
|            | தேசத்திற்கு உரித்தாகமா 7 Is the site affected by stre                                                  | _                 | rvation Yes                         | No                                             |
| (1)        | මව් නම්, එම වෙන් කර ඇති කොටසට අතත් වන 8<br>.නු.ග් සණ්ණ ,නුළුරුසාක ඉළැස්කර්ගර්ලණණ ගැළුළිස්කු            |                   | වර්ග මීටර්/ව. අඩ/                   | ළෙසු ස්ථාන/ය. ඇත $/\mathrm{m}^2/\mathrm{ft}^2$ |
|            | If yes, area of site within such reservations                                                          |                   | වර්ග මීටර්/ව. අඩ/                   | ළෙතු ඒුරුල/ය. ඇත∕m²/ft²                        |
|            | ඉතිර වපතරය / ಜೆಕ್ಕೂಟ್ ಕ್ರಾಪ್ಸ್ Balance Area                                                            | •                 | වර්ග මීටර්/ව. අඩ/                   | ළෙදුග ජේල්ල/ය. නුතු/m²/ft²                     |
|            | එකංතිල්ලෙන් වංගෙන පුමාණය/සථගුදර ෙස්සෙයේ<br>a covered by building                                       | ենքան արմալ/      |                                     | ear whole, emp/m²/ft²                          |

(ඊ) හිස් බම් පුමාණය/බෞල්කල්ක upúu/Open Area

(ඊ) හිස් බිම් පුමාණය/බෞදුකුලික upúu/Open Area

330.59 m<sup>2</sup>